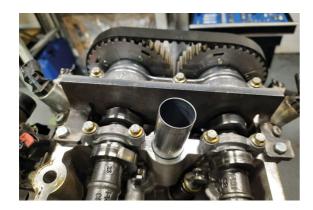

## Engine Timing Kit - for Ford 1.2 Petrol

Engine timing kit designed specifically for the 3 cylinder 1.2 petrol engine from Ford. The kit includes all the tools required to lock the camshafts and crankshaft in their timed position.